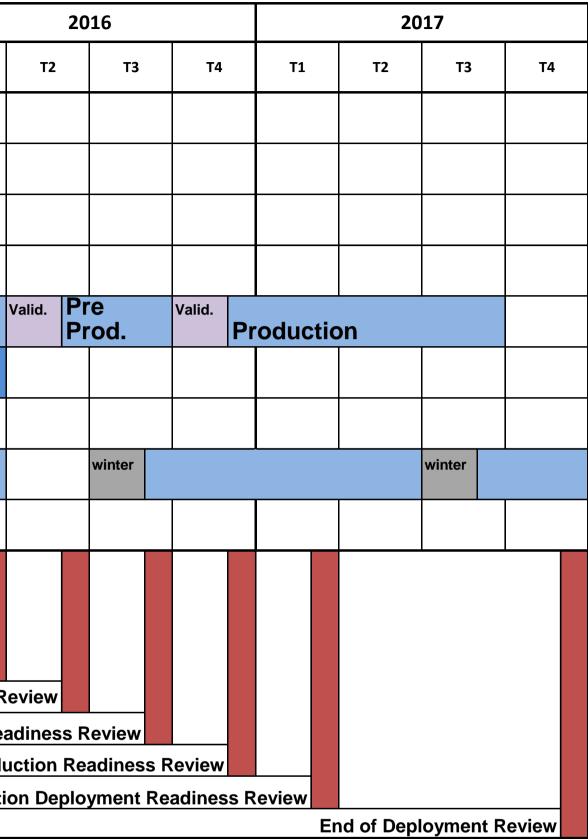

| 18/05/2015                                 | 2014                                                                                                                            |    |        |    | 2015 |        |        |    |               |
|--------------------------------------------|---------------------------------------------------------------------------------------------------------------------------------|----|--------|----|------|--------|--------|----|---------------|
| Work Packages                              | T1                                                                                                                              | T2 | тз     | Т4 | Т1   | T2     | тз     | T4 | T1            |
| WP1 : PMTs signal<br>conditioning          | Design                                                                                                                          |    |        |    |      |        |        |    |               |
| WP2 : Trigger                              | Design                                                                                                                          |    |        |    |      |        |        |    |               |
| WP3 : Time Tagging                         | Design                                                                                                                          | l  |        |    |      |        |        |    |               |
| WP4 : Slow Control                         | Design                                                                                                                          |    |        |    |      |        |        |    |               |
| WP5 : UUB hardware<br>Design & Integration | Design Prototypes                                                                                                               |    |        |    | ,    | Valid. |        |    | Array         |
| WP6 : UUB software                         |                                                                                                                                 |    |        |    |      |        |        |    |               |
| WP7 : Calibration &<br>Control tools       | Design                                                                                                                          |    |        |    |      |        |        |    |               |
| WP8 : Deployment                           |                                                                                                                                 |    | winter |    |      |        | winter |    | Eng.<br>Array |
| WP9 : Simulation and<br>Science Validation |                                                                                                                                 |    |        | -  |      |        |        |    |               |
| Milestones Reviews->                       | -> Sub System Design Review                                                                                                     |    |        |    |      |        |        |    |               |
|                                            | System Critical Design Review<br>Software Design Review<br>Pre-Production Readiness R<br>Pre-Production Deployment Rea<br>Produ |    |        |    |      |        |        |    |               |
|                                            |                                                                                                                                 |    |        |    |      |        |        |    |               |
|                                            |                                                                                                                                 |    |        |    |      |        |        |    |               |
|                                            |                                                                                                                                 |    |        |    |      |        |        |    |               |
|                                            |                                                                                                                                 |    |        |    |      |        |        |    | Producti      |
|                                            |                                                                                                                                 |    |        |    |      |        |        |    |               |